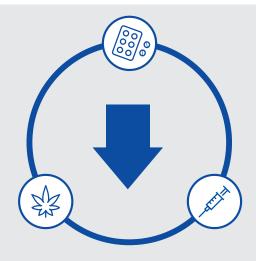

# NATIONAL WASTEWATER DRUG MONITORING PROGRAM

Between August and December 2021, the population-weighted average capital city consumption of:

heroin, oxycodone and cannabis decreased

alcohol, nicotine, methylamphetamine, cocaine, MDMA, MDA, fentanyl and ketamine increased