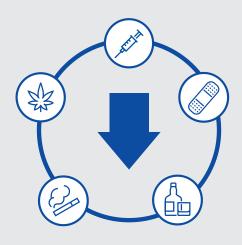

Between August and December 2021, the population-weighted average regional consumption of:

alcohol, nicotine, heroin, fentanyl and cannabis decreased

methylamphetamine, cocaine, MDMA, MDA and oxycodone increased

ketamine remained relatively stable