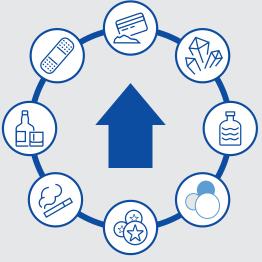

# NATIONAL WASTEWATER DRUG MONITORING PROGRAM

Between August and December 2021, the population-weighted average capital city consumption of:

heroin, oxycodone and cannabis decreased

alcohol, nicotine, methylamphetamine, cocaine, MDMA, MDA, fentanyl and ketamine increased